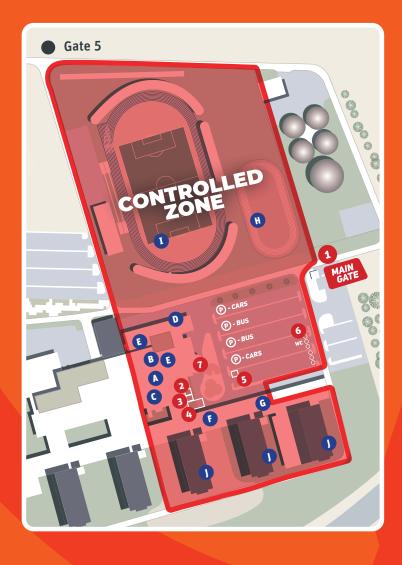

## **ARRIVAL to CONTROLLED ZONE:**

- (1) Main gate is only gate to Controlled zone of 2021 ICF CANOE SLALOM & WILDWATER CANOEING WORLD CHAMPIONSHIPS for guests accommodated in the Olympic Training Center
- (P) Parking according to the type of transport Zone 1 & 4 Vehicles / Zone 2 & 3 Buses

## **COVID-19 TESTING:**

- Please leave your car/bus at dedicated parking area and move to (2) COVID-19 LAMP Test Arrival area. Please wait for the testing team, which will call you for the COVID-19 test.
- COVID-19 test is performed at (3) COVID-19 LAMP Test Testing area / tent.
- After performing the COVID-19 test, please wait for the results within your vehicle/bus. Otherwise you can
  wait at the dedicated zone (5) COVID-19 LAMP Test Waiting zone / tent. LAMP Test waiting time is
  approximately 90 mins.
- You will be informed about test result by the LAMP Test coordinator and after negative test results you will be guided to the (7) Hotel reception.
- There are several (6) portable toilets with disinfection in the parking lot, which you can use while waiting for the test result

## 14. - 20.9. 2021 **LEGEND**:

- 1. Main Gate to Controlled Zone
- 2. Arrival area (COVID-19 Test)
- 3. Testing area (Tent) (COVID-19 Test)
- 4. Testing car (COVID-19 Test)
- 5. Waiting zone (Tent) (COVID-19 Test)
- 6. WC Portable toilets
- 7. Hotel Entrance (Only for tested guests)

## ENTRANCE TO CONTROLLED ZONE / HOTEL ENTRANCE IS ALLOWED ONLY AFTER NEGATIVE TEST RESULTS:

- A Hotel Reception / Infopoint
- B X-Bar
- C Olym-Pick Restaurant
- **D** Gym
- E ATM
- **F** Small meeting rooms
- G Aula
- H Multifunctional playground
- I Athletic stadium
- J Accommodation