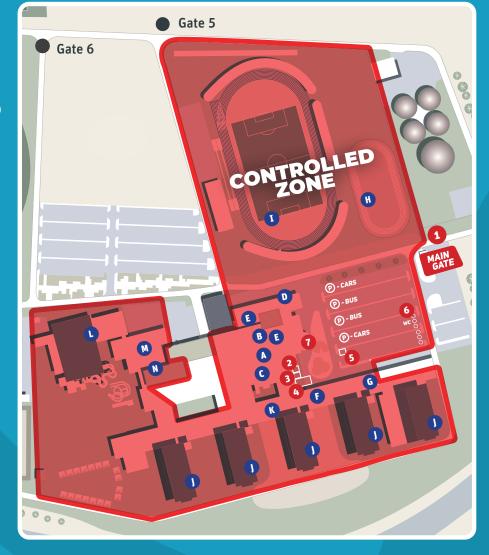

## **ARRIVAL to CONTROLLED ZONE:**

- (1) Main gate is only gate to Controlled zone of 2021 ICF CANOE SLALOM & WILDWATER CANOEING WORLD CHAMPIONSHIPS for guests accommodated in the Olympic Training Center
- $\cdot$  (P) Parking according to the type of transport Zone 1 & 4 Vehicles / Zone 2 & 3 Buses

## **COVID-19 TESTING:**

- Please leave your car/bus out and move to (2) COVID-19 LAMP Test Arrival area and wait for the testing team to be called for the COVID-19 test.
- COVID-19 test is performed within (3) COVID-19 LAMP Test Testing area / tent.
- After performing the COVID-19 test, please wait for the results in your vehicle/bus or you can wait within outdoor (5) COVID-19 LAMP Test Waiting zone / tent. LAMP Test waiting time is approximately 90 mins.
- You will be informed about test result by the LAMP Test coordinator and after negative test results you will be guided to the (7) Hotel reception.
- There are several (6) portable toilets with disinfection in the parking lot, which you can use while waiting for the test result.

## 21. - 26.9. 2021 **LEGEND**:

- 1. Main Gate to Controlled Zone
- 2. Arrival area (COVID-19 Test)
- 3. Testing area (Tent) (COVID-19 Test)
- 4. Testing car (COVID-19 Test)
- 5. Waiting zone (Tent) (COVID-19 Test)
- 6. WC Portable toilets
- 7. Hotel Entrance (Only for tested guests)

## ENTRANCE TO CONTROLLED ZONE / HOTEL ENTRANCE IS ALLOWED ONLY AFTER NEGATIVE TEST RESULTS:

- A Hotel Reception / Infopoint (00.00 - 24.00)
- B X-Bar (09.00 - 16.00)
- C Olym-Pick (06.00 - 9.00 / 12.00 - 14.30 / 19.00 - 22.00)
- D Gym (8.00 - 12.00 & 14.00 - 21.00)
- E ATM
- F Small meeting rooms
- G Aula
- H Multifunctional playground (9.00 - 12.00 / 17.00 - 20.00)
- Athletic stadium (9.00 - 12.00 / 17.00 - 20.00)
- J Accommodation
- K Legends' bar (18.00 - 23.30)
- L Aquatic sphere (21.9 - 24.9 / 11.30 - 13.30)
- M Wellness sphere (23.9 - 26.9 / 16.00 - 22.00)
- N Tuli<sup>®</sup> Cinema