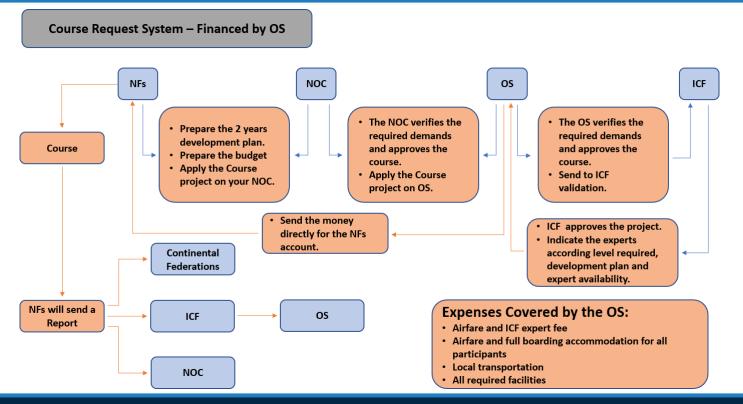

aches Courses Structure**

- Level 1 and 2 Convenience of Education Online; <u>IMPLEMENTED</u> <u>HIBRYD MODEL.</u>
- Level 3 University of Budapest Expert on several canoeing disciplines;
  - Minimum 10 participants. <u>IMPLEMENTED ICF HAS TWO SPOTS</u> <u>FREE OF CHARGE TO THE TIP DEVELOPMENT COACHES.</u>
- Annual Coaches Congress; <u>2022 Spain.</u>
- ICF Looking for a new technologies to provide the online courses.

### **Coaches Course's**





#### **#PlanetCanoe**

### **Coaches Course's**





#### **#PlanetCanoe**

### **Education for Coaches - WISH**



### Dedicated Educational Program for Women – (FFF) – (ASOIF / IOC) ICF has 4 participants



#### INCLUDING THE PILOT PROGRAMME, WISH HAS ALREADY REACHED:



Olympics.com

#### **#PlanetCanoe**

### **Courses Request System**





**#PlanetCanoe** 

### **IPP: British Canoeing - UK Sports - ICF**





British Canoeing and UK Sport working with the ICF to support the development of National Federation within the ICF

- The pilot Project was delivered to the IRAN CANOE, ROWING & SAILING FEDERATION.
- Some resources are on the ICF website and more will be published shortly.
- The seminar will be delivered upon request when the NF will need this type of education.
- E-Learning resources are being created.
- IRAQ is the next.

### **IPP: British Canoeing - UK Sports - ICF**





#### **#PlanetCanoe**

### **International Coaches Seminary**











- ICF supported the participation of 5 TIP Development CSL and CSP coaches.
- Coaches will be selected on the TIP camps or according the ICF development strategy.

### **T