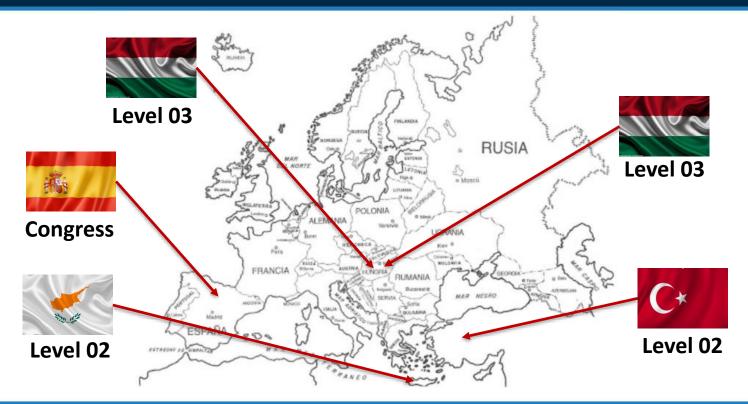

### **Coaches Courses Structure**

- Level 1 and 2 Convenience of Education Online; <u>IMPLEMENTED</u> <u>HIBRYD MODEL.</u>
- Level 3 University of Budapest Expert on several canoeing disciplines;
  - Minimum 10 participants. <u>IMPLEMENTED ICF HAS TWO SPOTS</u> <u>FREE OF CHARGE TO THE TIP DEVELOPMENT COACHES.</u>
- Annual Coaches Congress; <u>2022 Spain.</u>
- ICF Looking for a new technologies to provide the online courses.