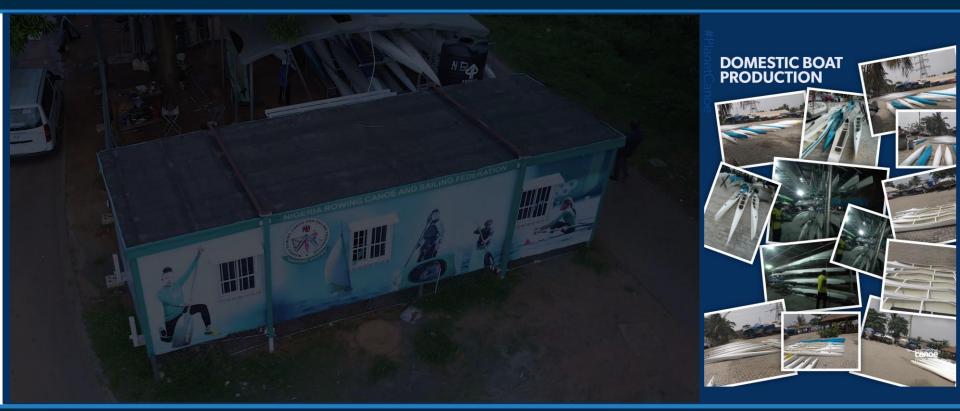

#### **#PlanetCanoe**

PATTAYA – NOVEMBER 2022

**Coaches Data base** 

• 970 coaches –

improvement of 107 new coaches in 10 months (courses).

- Level 1 502
- Level 2 341
- Level 3 128

https://www.canoeicf.com/development/coaches