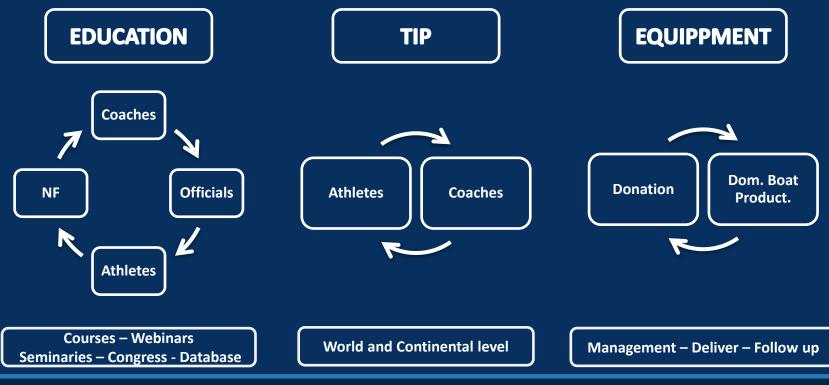

### **DEVELOPMENT PROGRAM**

#### **#PlanetCanoe**

PATTAYA – NOVEMBER 2022

**Coaches Data base** 

• 970 coaches –

improvement of 107 new coaches in 10 months (courses).

- Level 1 502
- Level 2 341
- Level 3 128

https://www.canoeicf.com/development/coaches

### **Coaches Courses Structure**

- Level 1 and 2 Convenience of Education Online; <u>IMPLEMENTED</u> <u>HIBRYD MODEL.</u>
- Level 3 University of Budapest Expert on several canoeing disciplines;
  - Minimum 10 participants. <u>IMPLEMENTED ICF HAS TWO SPOTS</u> <u>FREE OF CHARGE TO THE TIP DEVELOPMENT COACHES.</u>
- Annual Coaches Congress; <u>2022 Spain.</u>
- ICF Looking for a new technologies to provide the online courses.