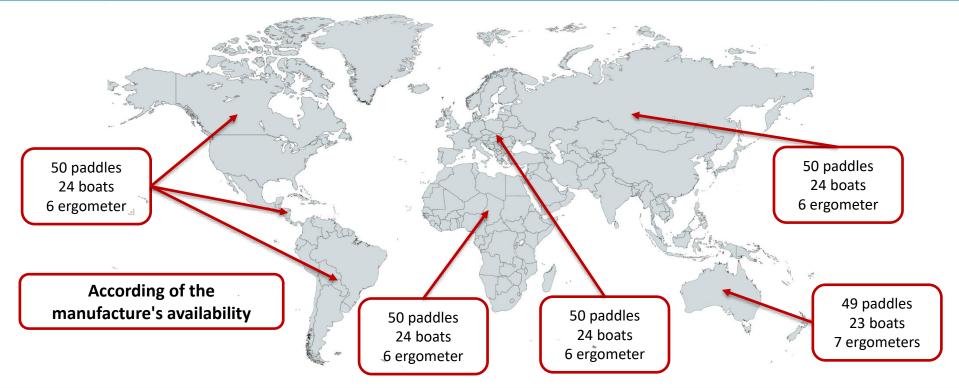

### Equipment Donation System 5 containers to deliver in 2023

### Equipment Donation System 5 containers to deliver in 2023

- The main issue is the transport cost.
- Discussions to obtain transport free of charge.

• Selection of the NFs according with policy available at the ICF website.