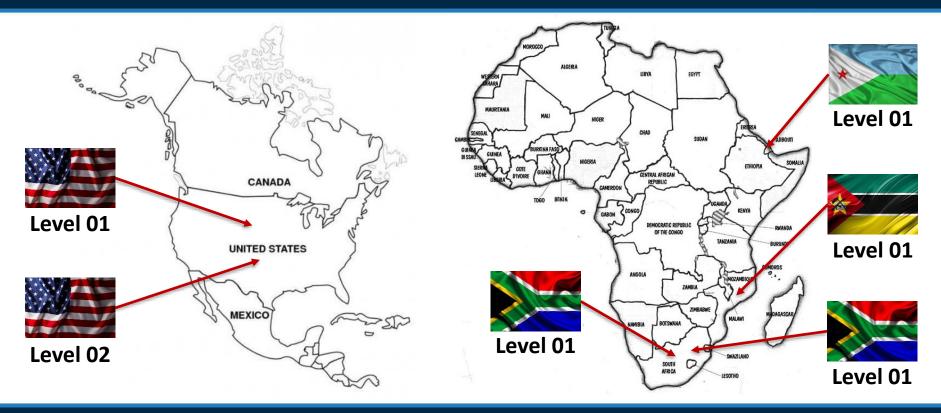

#### **#PlanetCanoe**

PATTAYA – NOVEMBER 2022

**Coaches Data base** 

• 970 coaches –

improvement of 107 new coaches in 10 months (courses).

- Level 1 502
- Level 2 341
- Level 3 128

https://www.canoeicf.com/development/coaches