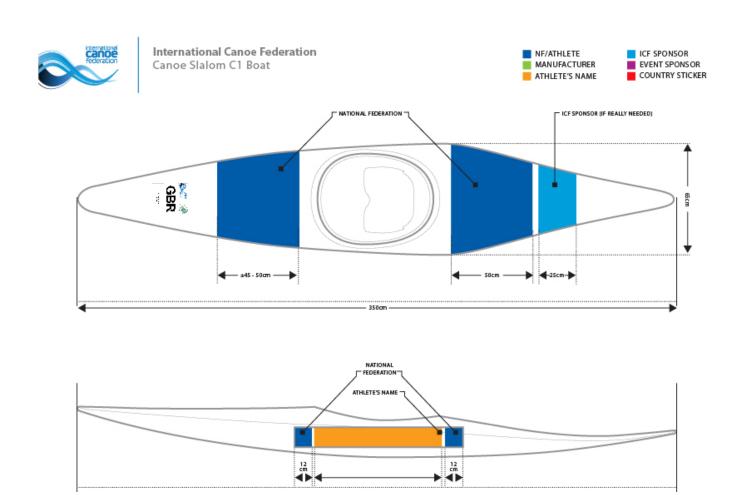

#### 1 - Athlete's Name sticker

This will be applied on all boats for ICF Canoe Slalom competitions. In order for the canoes and kayaks to be presented in the best possible light, the name stickers must be positioned at the same point on every boat.

Letters height 6 cm

Sticker height 7 cm

Sticker length Given to the wide variety of name lengths, having a single stickers length

will look ungainly. Therefore, stickers will be cut to the length of the name, leaving equal left and right margins: 4 cm at each side.

Positioning of the sticker Names stickers will be placed below the seam line starting 10 cm in front

of the cockpit.

One additional sticker with Athlete/NF Sponsor logo can be placed at each side of the athlete's name. **The dimension of the stickers must** 

not exceed 7 cm height and 12 cm length.

## 3 - General layout