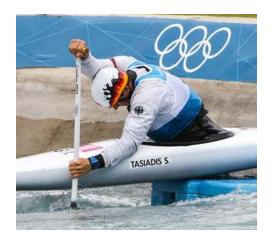

rding to name length

Font Arial bold capital letters on white background

Designation Last name + space + first letter of the first name + dot.

Example: HOCHSCHORNER P.

Letters height 6 cm

Sticker height 7 cm

Sticker length Given to the wide variety of name lengths, having a single stickers length

will look ungainly. Therefore, stickers will be cut to the length of the name, leaving equal left and right margins: 4 cm at each side.

Positioning of the sticker Names stickers will be placed below the seam line starting 10 cm in front

of the cockpit.

One additional sticker with Athlete/NF Sponsor logo can be placed at each side of the athlete's name. **The dimension of the stickers must** 

not exceed 7 cm height and 12 cm length.

## **Examples of sticker's positioning**

K1





C1





C2





### 2 - Country Code sticker

The Country code sticker will be in one or two parts. Please use the templates provided by the ICF with correct sizes and font.

#### General view of the whole sticker:



Font NOC Tricode: Arial bold capital letters black on white background

Letters height 7 cm

Sticker height 23 cm

Sticker width 22 cm

Designation ICF logo + NOC tricode + HOC Sponsor logo (if needed by the HOC)

Positioning sticker 1 sticker on the deck at the front of the boat (at the front of the Athlete's

area).

#### Two templates are provided in several formats (ICF website /NF Area / Marketing):



EVENT SPONSOR LOGO

#### CSL\_top.pdf

The HOC must place a sticker with the ICF logo and the country code on the boat. **Please use the template provided by the ICF**. height