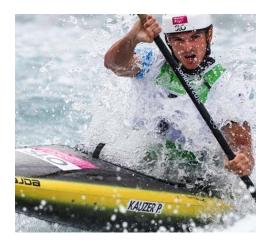

m)

According to name length

Font Arial bold capital letters on white background

Designation Last name + space + first letter of the first name + dot.

Example: HOCHSCHORNER P.

Letters height 6 cm

Sticker height 7 cm

Sticker length Given to the wide variety of name lengths, having a single stickers length

will look ungainly. Therefore, stickers will be cut to the length of the name, leaving equal left and right margins: 4 cm at each side.

Positioning of the sticker Names stickers will be placed below the seam line starting 10 cm in front

of the cockpit.

One additional sticker with Athlete/NF Sponsor logo can be placed at each side of the athlete's name. **The dimension of the stickers must** 

not exceed 7 cm height and 12 cm length.

## **Examples of sticker's positioning**

K1





C1





C2





### 2 - Country Code sticker

The Country code sticker will be in one or two parts. Please use the templates provided by the ICF with correct sizes and font.

#### General view of the whole sticker:



Font NOC Tricode: Arial bold capital letters black on white background

Letters height 7 cm

Sticker height 23 cm

Sticker width 22 cm

Designation ICF logo + NOC tricode + HOC Sponsor logo (if needed by the HOC)

Positioning sticker 1 sticker on the deck at the front of the boat (at the front of the Athlete's

area).

#### Two templates are provided in several formats (ICF website /NF Area / Marketing):



EVENT SPONSOR LOGO

#### CSL\_top.pdf

The HOC must place a sticker with the ICF logo and the country code on the boat. **Please use the template provided by the ICF**