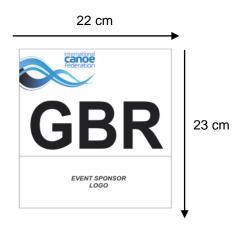

### 2 - Country Code sticker

The Country code sticker will be in one or two parts. Please use the templates provided by the ICF with correct sizes and font.

#### General view of the whole sticker:

Font NOC Tricode: Arial bold capital letters black on white background

Letters height 7 cm

Sticker height 23 cm

Sticker width 22 cm

Designation ICF logo + NOC tricode + HOC Sponsor logo (if needed by the HOC)

Positioning sticker 1 sticker on the deck at the front of the boat (at the front of the Athlete's

area).

#### Two templates are provided in several formats (ICF website /NF Area / Marketing):

EVENT SPONSOR LOGO