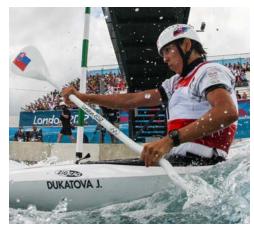

According to name length

Font Arial bold capital letters on white background

Designation Last name + space + first letter of the first name + dot.

Example: HOCHSCHORNER P.

Letters height 6 cm

Sticker height 7 cm

Sticker length Given to the wide variety of name lengths, having a single stickers length

will look ungainly. Therefore, stickers will be cut to the length of the name, leaving equal left and right margins: 4 cm at each side.

Positioning of the sticker Names stickers will be placed below the seam line starting 10 cm in front

of the cockpit.

One additional sticker with Athlete/NF Sponsor logo can be placed at each side of the athlete's name. **The dimension of the stickers must** 

not exceed 7 cm height and 12 cm length.

## **Examples of sticker's positioning**

K1





C1





C2





### 2 - Country Code sticker

The Country code sticker will be in one or two parts. Please use the templates provided by the ICF with correct sizes and font.

#### General view of the whole sticker:



Font NOC Tricode: Arial bold capital letters black on white background

Letters height 7 cm

Sticker height 23 cm

Sticker width 22 cm

Designation ICF logo + NOC tricode + HOC Sponsor logo (if needed by the HOC)

Positioning sticker 1 sticker on the deck at the front of the boat (at the front of the Athlete's

area).

#### Two templates are provided in several formats (ICF website /NF Area / Marketing):



EVENT SPONSOR LOGO

#### CSL\_top.pdf

The HOC must place a sticker with the ICF logo and the country code on the boat. **Please use the template provided by the ICF**.