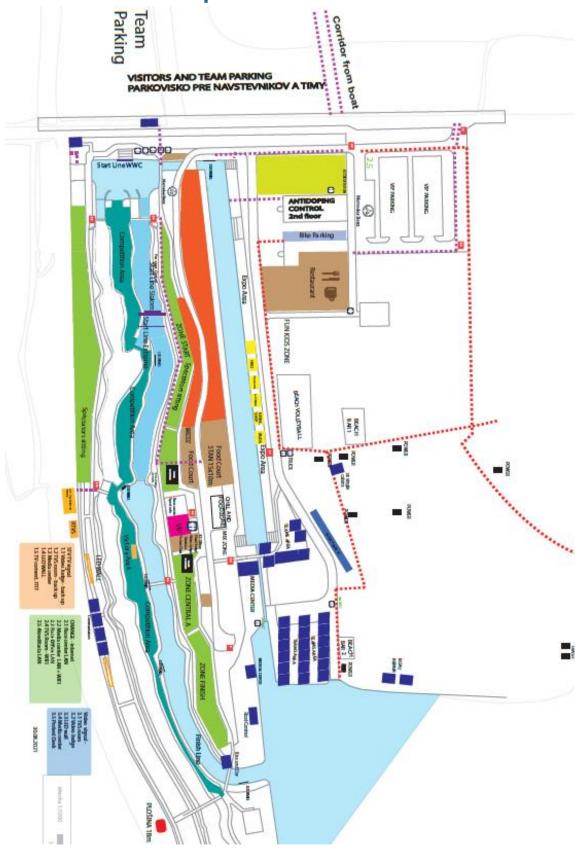

# **APPENDIX 1 - Venue Map**

# 23. Awards Ceremony, Time and Location, Dress requirement

- Location: see map in appendix 1
- Schedule: see competition schedule, after each session of final
- If your athlete is in a final, please bring their National Federation uniform to medal tent aside the return channel.
- For events that are not valid, there will flower ceremony (without medals and anthems).