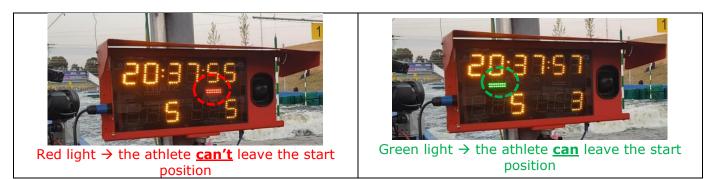

## A. Start procedure - individual events

- Boat will be held at the stair.
- Athletes are responsible to get themselves to the start position on time.
- There will be a clock facing upstream into the warm-up area showing race time and the next athletes to start.
- One boat at the start and the following competitor could stay behind the pontoon.
- The beam line is just before the first drop.
- At the start, there will be a countdown clock (left bank) showing the time to start.
   There will be an acoustic signal (10 seconds before start 4 shorts, 1 long start).
- Athletes must start within 3 seconds of their start time.