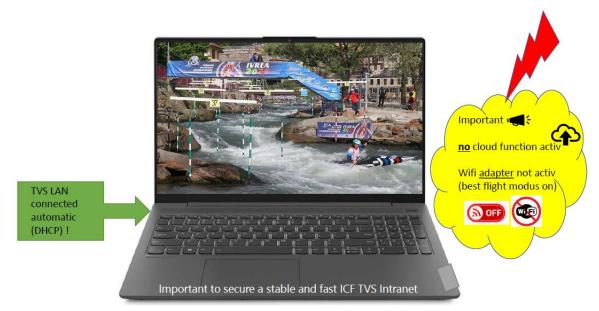

## 20. Technical Video Service

- A TVS feed will be available for all competition phases and both demonstration runs.
- Only the download solution will be available.
- Each Nation tent will be equipped with their own download cable.
- Address to use to download videos: http://cis.siwi
- The ICF TVS coordinator (Hape) will be in the athlete village on Tuesday 21.09.2021 between 15.30 and 16.30 to check the installation of your cable and computer.

- The ICF can provide cable if needed at this time.
- Please come on time to install and test it.
- Reminder: