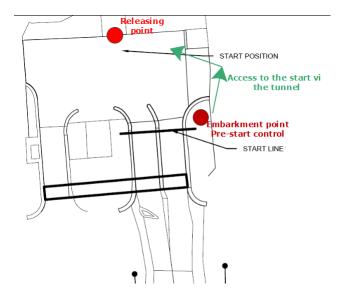

## 14. Pre-Start Control

The pre-start control will be near the boat entrance:

# 15. Start and Finish location and procedure

## A. Start procedure - individual events

- Boat will be held at the stair.
- Athletes are responsible to get themselves to the start position on time.
- There will be a clock facing upstream into the warm-up area showing race time and the next athletes to start.
- One boat at the start and the following competitor could stay behind the pontoon.
- The beam line is just before the first drop.
- At the start, there will be a countdown clock (left bank) showing the time to start.
   There will be an acoustic signal (10 seconds before start 4 shorts, 1 long start).
- Athletes must start within 3 seconds of their start time.