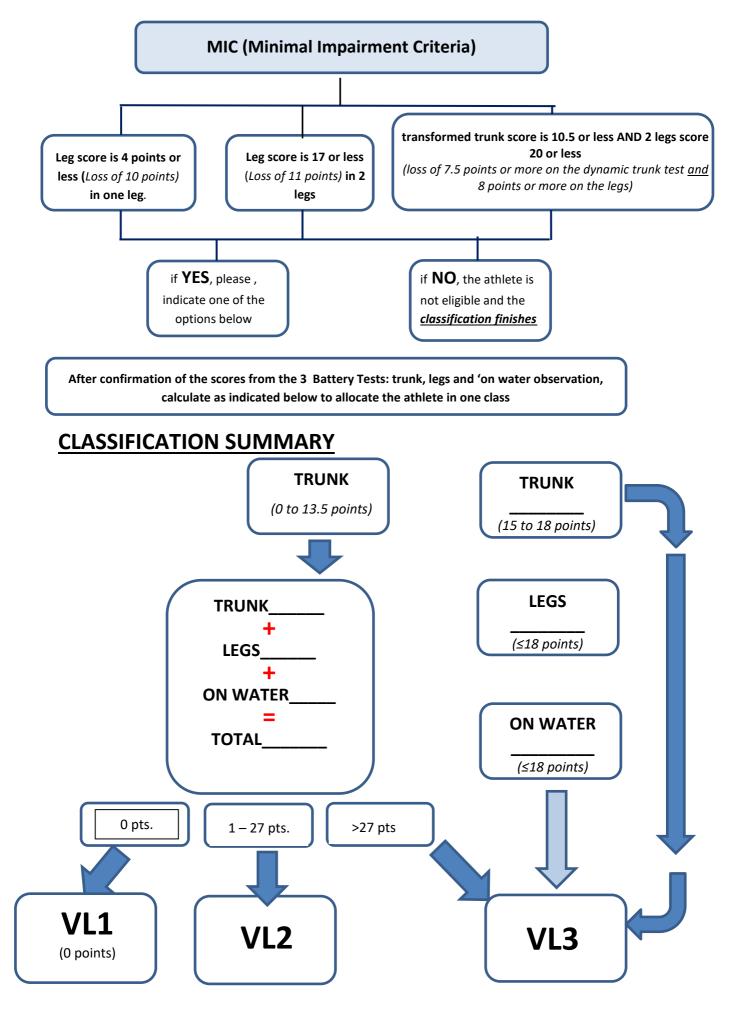

|                                                                                                                                                                        |                                                                                                                                                  |  |
|                                                   |                                                                                                                                                                        |                                                                                                                                                  |  |

## VA'A MINIMUM IMPAIRMENT CRITERIA

Athlete Name:.....