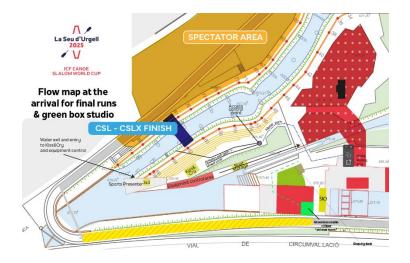

### 3. LOCATION

The studio is located in the Ski wax room, entrance in the garage below the gym room (green square on the map).

GREEN ROOM GUIDELINES 1 of 2

02.06.25

Mon.

03.06.25

Tue

-TUN