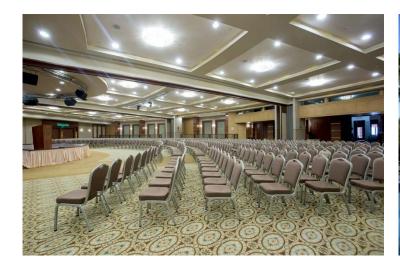

### VENUE Fame Residence Lara

- Close to Airport
- Everything in one building
- Well equipped meeting rooms
- Enough space for social distance

#### **MEETING ROOM OPTIONS**

| HALLS            | DOMAIN              | HEIGHT | CLASS   | THEATRE  | U-ORDER | PREMIERE | COCKTAIL |
|------------------|---------------------|--------|---------|----------|---------|----------|----------|
| PERGE 1          | 335 m <sup>2</sup>  | 5 m    | 200 Pax | 320 Pax  | 80 Pax  | 150 Pax  | 200 Pax  |
| PERGE 2          | 320 m <sup>2</sup>  | 5 m    | 180 Pax | 300 Pax  | 80 Pax  | 130 Pax  | 180 Pax  |
| PERGE 3          | 320 m <sup>2</sup>  | 5 m    | 180 Pax | 300 Pax  | 80 Pax  | 130 Pax  | 180 Pax  |
| PERGE<br>(1+2+3) | 1100 m <sup>2</sup> | 5 m    | 850 Pax | 1000 Pax | -       | 750 Pax  | 900 Pax  |
| EFES             | 95 m <sup>2</sup>   | 3,5 m  | 50 Pax  | 80 Pax   | 35 Pax  | -        | 50 Pax   |
| TV ROOM          | 80 m <sup>2</sup>   | 5 m    | 40 Pax  | 60 Pax   | 30 Pax  | 30 Pax   | 40 Pax   |
| VIP              | 60 m <sup>2</sup>   | 2,5 m  | 20 Pax  | 40 Pax   | 22 Pax  | -        | -        |