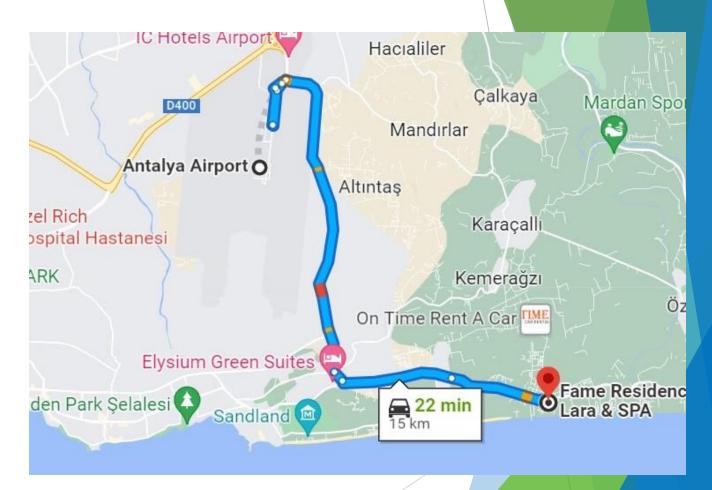

#### **TRANSFERS**

- Airport-hotel-airport
- Travel distance 15km
- Private transfers
- Takes 20-25 minutes
- Included in accomodation price