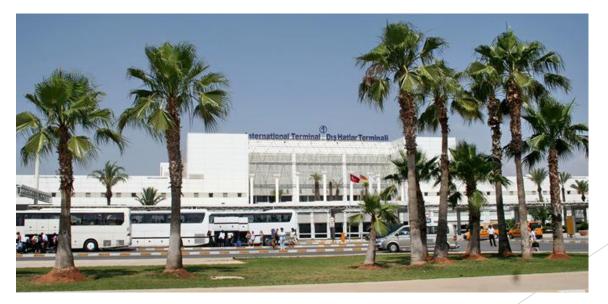

#### **ANTALYA AIRPORT**

- Direct flights from Europe and Middle east
- 1 hour flight from major Turkish cities
- 131 Airlines
- 327 destinations
- 15 000 000 passengers until the end of 2022