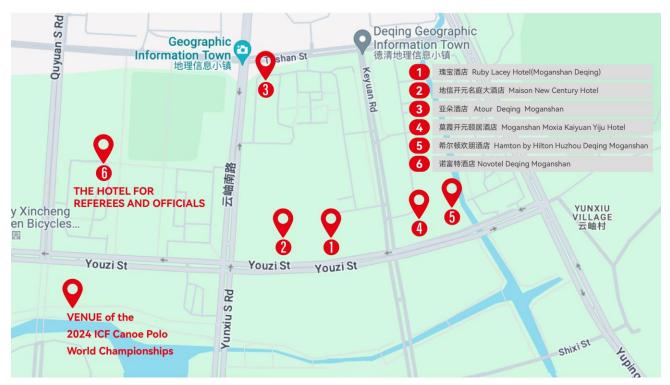

## ICF CANOE POLO WORLD CHAMPIONSHIPS 2024皮艇球世界锦标赛

The HOC is pleased to provide five accommodation (all of four stars hotel) options to participants, each including breakfast and dinner also available as an additional option. All of the hotels are just a few hundred meters from the venue and only 10 minutes on foot. We guarantee the availability of a certain number of rooms in the hotels and cottages specifically for the competition, until <u>**31**</u><sup>st</sup> **May 2024**. After this date, the rooms will be released, but you can still book according to the remaining availability.

#### **Hotel information**

- 1. Ruby Lacey Hotel (Moganshan Deqing)
  - Twin room:50 Double room:142

ADD: Building 2, No. 858 Youzi Street, Deqing County, Huzhou City, Zhejiang Province

Email : 13368189601@delonixmail.com

2. Maison New Century Hotel Mogan Mountain Huzhou

Twin room:199 Double room:156

ADD: Building 3, No. 858 Youzi Street, Deqing County, Huzhou City, Zhejiang Province

Email : 13368189601@delonixmail.com

3. Atour Deqing Moganshan

Twin room:52 Double room:41

ADD: 1/f, Building 1, No. 611, Yunxiu South Road, Wuyang County Street, Deqing County,

Zhejiang, Zhejiang Province

Email: www.909827183@qq.com

4. Moganshan Moxia Kaiyuan Yiju Hotel

Twin room:50

ADD: 990-992, Youzi street, Wuyang street, Deqing County, Huzhou City, Zhejiang Province

Email: 516229134@qq.com

5. Hampton by Hilton Huzhou Deqing Moganshan

Twin room:50

ADD: No.1012-1016, Youzi Street, Deqing County, Huzhou City.

TEL: 0572-8073999 Email: fo.hzdq@hamptonhotels.com.cn