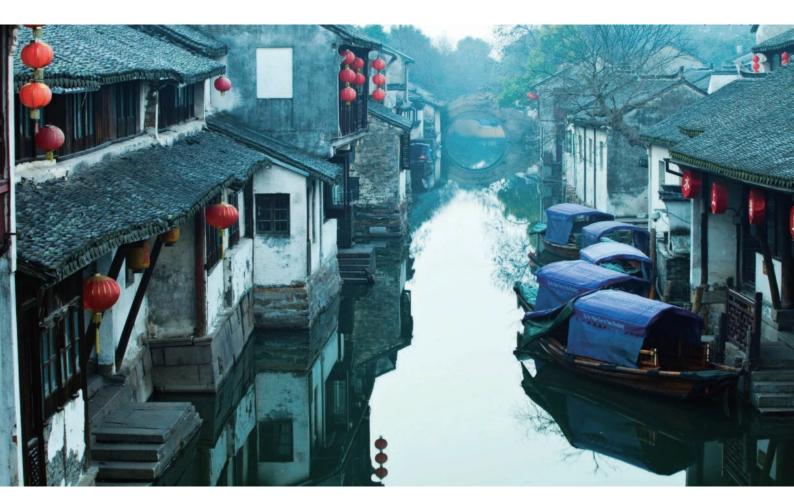

### I.OFFICIAL INVITATION

Welcome to Shaoxing, the Oriental Water City!

Located in the eastern part of China, Shaoxing is an ancient city with a history of more than 2,500 years and a heritage of rich culture. We sincerely invite competitors and friends from all over the world to come to Shaoxing to participate in the 2019 ICF Canoe Marathon Masters World Championships.

### 1. City introduction

Shaoxing is located in the northeastern area of Zhejiang Province, bordering Ningbo in the east and adjacent to Hangzhou in the west. With a history for over 2,500 years and its profound culture, Shaoxing is honored as the "Museum without Walls". It is one of the first historical and cultural cities ratified by the State Council of China.

Shaoxing has been long renowned for being the town of canals, bridges, yellow wine and orchids. The venue of the World Championships is located at the Didang Lake. It covers an area of about 2.47 km², including 1.13 km² of water. It is located in the downtown of Shaoxing.