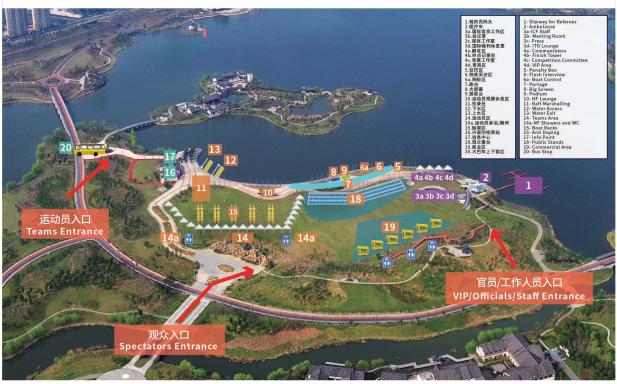

#### 2.Course

The race will take place at the Didang Lake.

The start and finish line and the portage will be in the same area.

### 2019国际划联皮划艇马拉松世界锦标赛暨亚洲锦标赛(场地图)

2019 ICF CANOE MARATHON WORLD CHAMPIONSHIPS&ASIAN CHAMPIONSHIPS(VENUE)