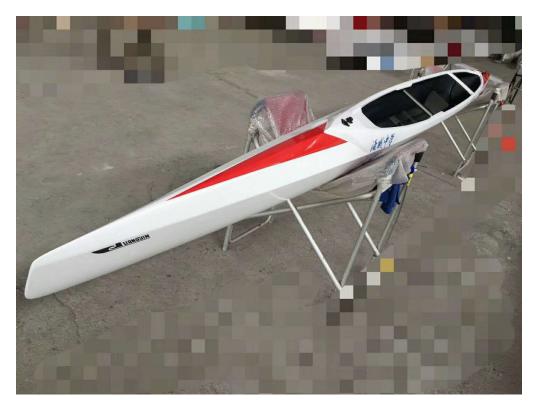

-The Organizing Committee will provide K1 and C1 (not Nelo boats) for free. If you need to use our boats, please make a reservation by email before September 2nd, and pay a deposit of 1000 RMB on-site by cash which will be returned if there is no damage, refer to Appendix IV for some boats pictures and information, the boats will be available after October 10th, reservation email address: canoemarathon@163.com

### Appendix IV OC's free boats pictures and information

K1 parameters, Local Brand:

Length 519CM x width 39CM x depth 26.5CM Weight:  $12\pm0.5$ Kg

C1 parameters, Local Brand:

Length 519CM x width 32.5CM x depth 30.5CM. Weight:  $14\pm0.5$ Kg