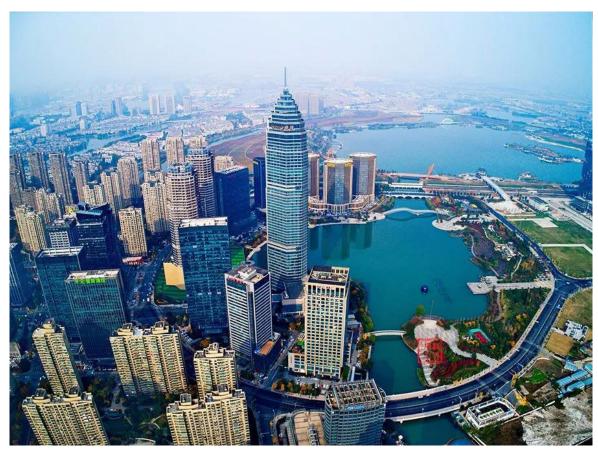

### 1. City introduction

Shaoxing is located in the northeastern area of Zhejiang Province, bordering Ningbo in the east and adjacent to Hangzhou in the west. With a history for over 2,500 years and its profound culture, Shaoxing is honored as the "Museum without Walls". It is one of the first historical and cultural cities ratified by the State Council of China.

Shaoxing has been long renowned for being the town of canals, bridges, yellow wine and orchids. The venue of the World Championships is located at the Didang Lake. It covers an area of about 2.47 km², including 1.13 km² of water. It is located in the downtown of Shaoxing.