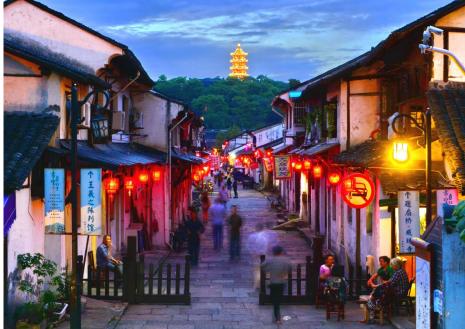

### I.OFFICIAL INVITATION

Welcome to Shaoxing, the Oriental Water City!

Located in the eastern part of China, Shaoxing is an ancient city with a history of more than 2,500 years and a heritage of rich culture. We sincerely invite competitors and friends from all over the world to come to Shaoxing to participate in the 2019 ICF Canoe Marathon Masters World Championships.

### 1. City introduction

Shaoxing is located in the northeastern area of Zhejiang Province, bordering Ningbo in the east and adjacent to Hangzhou in the west. With a history for over 2,500 years and its profound culture, Shaoxing is honored as the "Museum without Walls". It is one of the first historical and cultural cities ratified by the State Council of China.

Shaoxing has been long renowned for being the town of canals, bridges, yellow wine and orchids. The venue of the World Championships is located at the Didang Lake. It covers an area of about 2.47 km², including 1.13 km² of water. It is located in the downtown of Shaoxing.