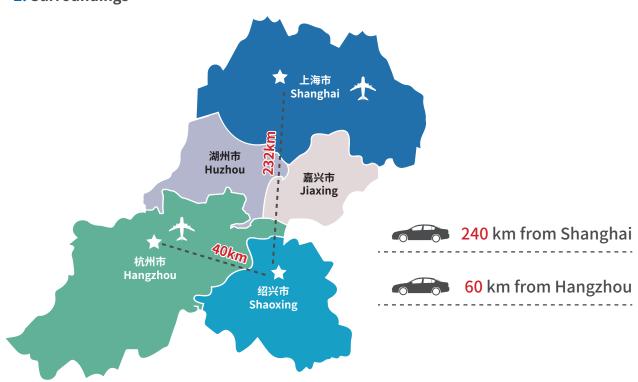

### 2. Surroundings

### - Airports

There are two international airports near Shaoxing:

- 1.Hangzhou Xiaoshan International Airport (HGH). It is about 30 kilometers away from Shaoxing, by car 45 minutes. (website: http://www.hzairport.com/en/)
- Shuttle from/to Xiaoshan International Airport is possible with an interval of 70 minutes, taxi is possible at 150 RMB for one-way trip.
- 2.Shanghai Pudong International Airport. It is about 232 kilometers away from Shaoxing, by car appr. 3 hours. (website: http://www.shanghaiairport.com/index\_en.html); Shuttle from/to Shanghai Pudong International Airport is possible with 4 shuttles every day.
- 3.In order to reduce travel time, we recommend you to choose in priority Hangzhou Xiaoshan International Airport.