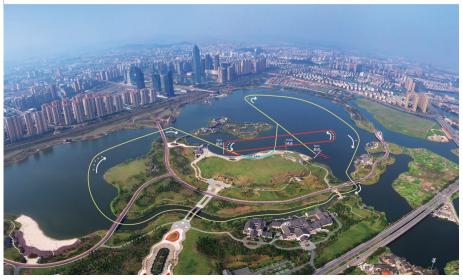

#### 2.Course

The race will take place at the Didang Lake.

The start and finish line and the portage will be in the same area.

### 2019国际划联皮划艇马拉松世界锦标赛暨亚洲锦标赛(场地图)

2019 ICF CANOE MARATHON WORLD CHAMPIONSHIPS&ASIAN CHAMPIONSHIPS(VENUE)