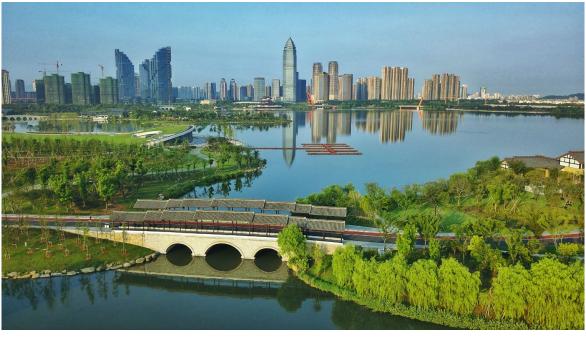

Shaoxing has been long renowned for being the town of canals, bridges, yellow wine and orchids. The venue of the World Championships is located at the Didang Lake. It covers an area of about 2.47 km², including 1.13 km² of water. It is located in the downtown of Shaoxing.

#### 2.Course

The race will take place at the Didang Lake.

The start and finish line and the portage will be in the same area.