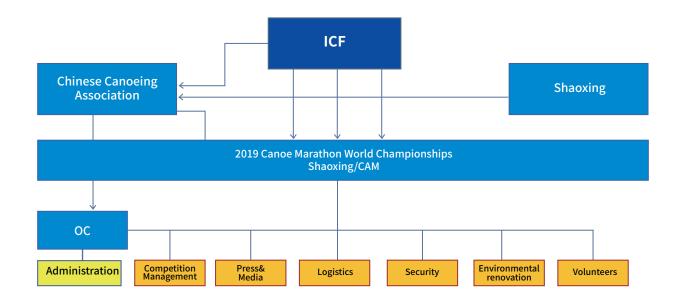

### **III.ORGANIZING COMMITTEE**

The structure of the Organization is defined as shown in the following diagram: