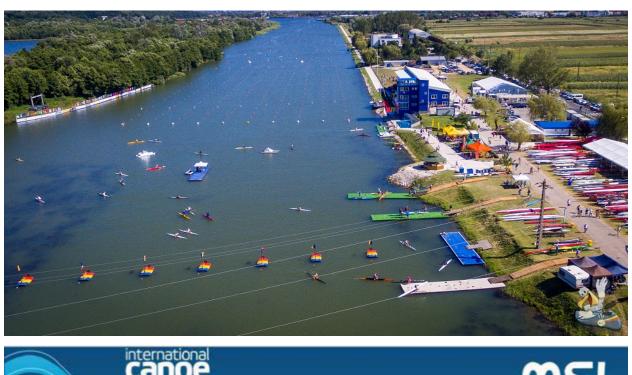

The National Canoe Sport Centre, where the Regatta Course is set, is seven minutes from Pitesti City and 140 kilometres from Henri Coanda International Airport, connected to Bucharest–Pitesti freeway. The location provides ideal conditions and facilities for athletes as well as for spectators.

### Course:

The total length of the water canal is 2180 meters, width of the main canal is 120 meters and the depth is around 2 to 3 meters.

The return channel is 80 meters in width with two connection canals, one of 500 meters and the other 1300 meters.

The Regatta Course has 9 lines of 9 meters using the Albano system.

Starting points are equipped with three automatic polarity start systems.