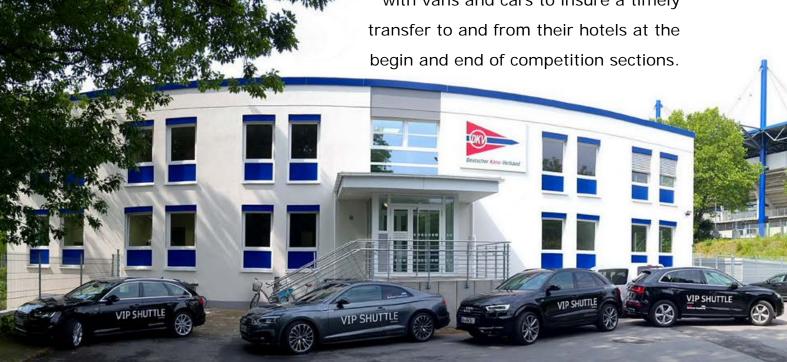

### **Transport of Athletes** and Officials during Competition

The HOC will be running a transport service with busses, vans and cars

during the World Cup led by an experienced transport manager.

Relations between Regatta course and hotels will be served constantly by a scheduled bus service organised in different bus lines. This shuttle service will be free to accredited participants. It will be available on training days with shorter intervals during race days

to insure all participants will reach the regatta course on time.

Jury and officials will be provided with a individual transport service with vans and cars to insure a timely transfer to and from their hotels at the