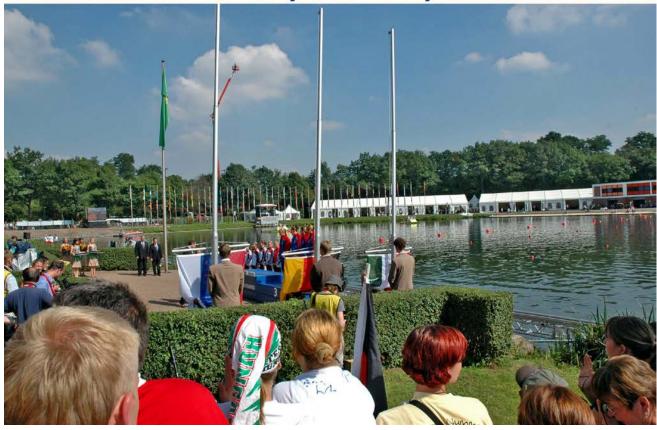

the front of the storage hall covered by canopies.

#### **Services for Athletes**

Catering for athletes will be provided in the tea pavilion (60 seats at tables). The full extent of the services available at the venue will include:

- onsite hot and cold food and beverage
- changing and shower areas
- wireless internet for the athletes
- boat and paddle storage and repair

The area for merchants and vendors for athletes will be situated within a compound at the link canal to Lake Berta.

#### **Technical Aspects of the Course**

The Regatta course Duisburg is a category A course according to certification by ICF. All requirements of the ICF Organisers Manual are met.



- XXXIII. Internationale Kanu Regatta 31. Mai - 02. Juni -





Finish-Tower & Grand Stand

### **Victory Ceremony**







### **Technical Dates Regatta Course Duisburg**

Length: 2.250 meters

Width: 125 - 135 meters

Depth: 7 meters at all 9 lanes

Course direction: North - South

Predominant wind direction: West / South-West

Buoying of the course Albano-System

Automatic starting system: 200 m, 500 m, 1.000 m

(IMAS-Starting system)

Video-control-system: 200 m, 500 m, 1.000 m (IMAS)

Finishing line: 2 photo finish cameras (IMAS)

Electronic time keeping system

Electronic data system for results

Video board 44 m<sup>2</sup>

Tarmac camera lane from 1.000 m to finish line

Fiber optic cable network

Stands: 2.468 seats available, 580 sheltered seats

Standing room for 5.000 persons

**Technical Improvements** IMAS-Regatta-Software





- XXXIII. Internationale Kanu Regatta 31. Mai - 02. Juni -



##