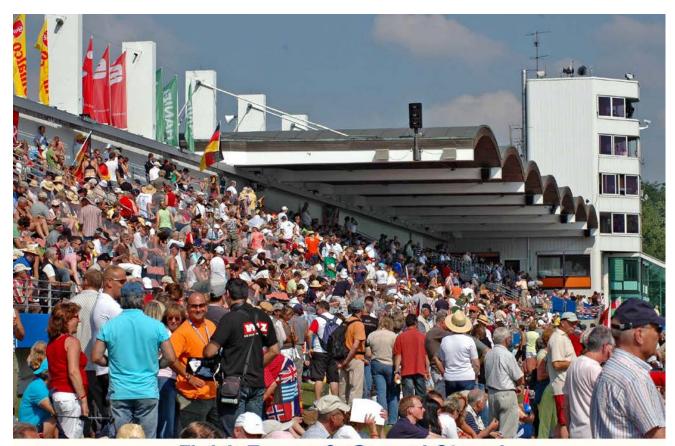

The western bank of the course accommodates the regatta house with the finish tower and the main grandstand. The regatta house also provides office space for regatta organisers. The front of this building is the location for victory ceremonies. The open space next to the regatta house gives sufficient space for a marquee accommodating weight scales for boats. There is also sufficient space for information stalls for VIPs, guests of honour and visitors. The rear of the building with its triangular green, surrounded by a tarmacated track, is the ideal location for a large catering marquee, additional boat storage and boat service, for the TV facility, for a press and media centre and other structures.

Video board 44 m<sup>2</sup>

Tarmac camera lane from 1.000 m to finish line

Fiber optic cable network

Stands: 2.468 seats available, 580 sheltered seats

Standing room for 5.000 persons

**Technical Improvements** IMAS-Regatta-Software