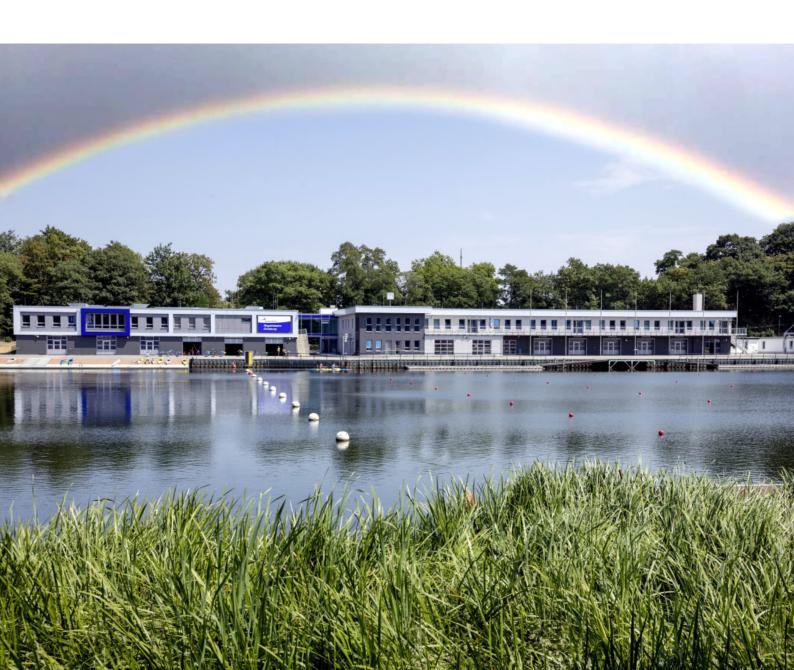

The regatta building with 6 boat storage halls, changing rooms, gymnastics hall and toilet facilities is situated on the eastern bank in the finish area. Additionally there are 2 large new boat ports for boat storage.

The Federal and State centre of excellence for canoeing is adjacent to this building. This provides accommodation, meeting room, sanitation, 5 additional boat storage halls, workshop and the office of the regatta course manager.

We have always invested in modernizing the venue Regatta Course to be fit for the future and to meet the demands of a modern venue. From August 2016 the buildings at the east side of the course were redeveloped, renovated and extended at costs of about 8,7 million €. Significance was given to energy efficiency in order to contribute to climate change targets by reducing the output of carbon dioxide as well as barrier free access. Hereby we especially would like to offer a future proof venue for para canoeists meeting their demands (e.g. having additional changing rooms, showers and an elevator on the outside).