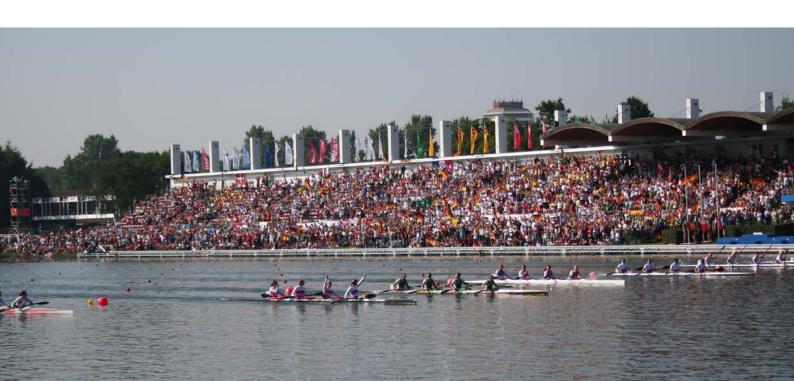

The western bank of the course accommodates the regatta house with the finish tower and the main grandstand. The regatta house also provides office space for regatta organisers. The front of this building is the location for victory ceremonies. The open space next to the regatta house gives sufficient space for a marquee accommodating weight scales for boats. There is also sufficient space for information stalls for VIPs, guests of honour and visitors. The rear of the building with its triangular green, surrounded by a tarmacated track, is the ideal location for a large catering marquee, additional boat storage and boat service, for the TV facility, for a press and media centre and other structures.

Video board 44 m<sup>2</sup>

Tarmac camera lane from 1.000 m to finish line

Fiber optic cable network

Stands: 2.468 seats available, 580 sheltered seats

Standing room for 5.000 persons

**Technical Improvements** IMAS-Regatta-Software