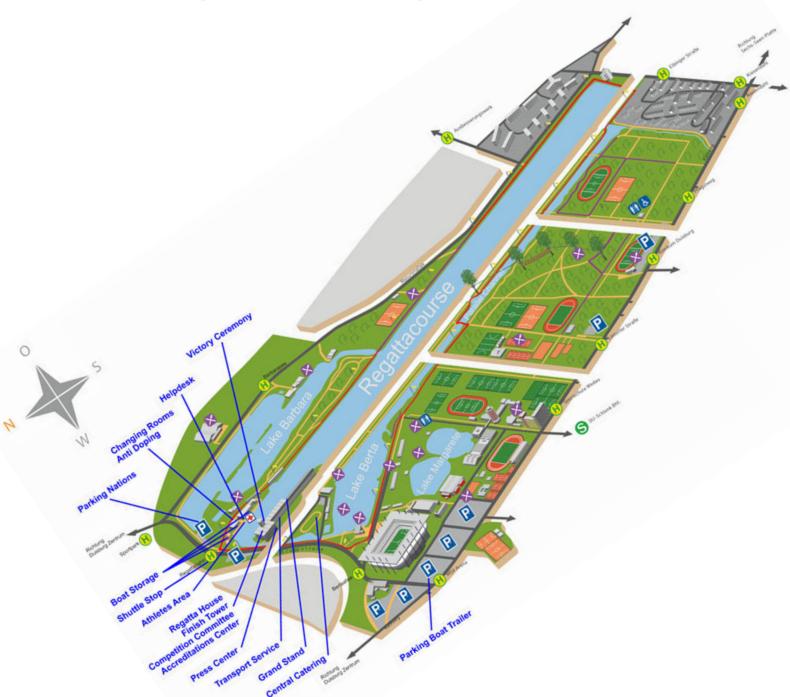

### Map of Ragatta Course Duisburg

Regattabahn Duisburg Regattabahn Duisburg

#### Course

Description of competition venue and sports infrastructure

Regatta course Duisburg is located at the heart of sports park Duisburg, within 3 km from the City Centre, embedded within the Neudorf and Wedau area. Besides the regatta course, the sport park comprises the football stadium "MSV-Arena", an athletics stadium, an indoor pool, the centre of excellence of the West German Football Association, a large provision of accommodation, a cantina, two sports halls, the home of Hockey and Tennis club "Raffelberg" with a number of hockey and tennis courts. It also provides football pitches for two more sports clubs, club houses for 3 swimming clubs with separate pools, club facilities of two canoe clubs, the club house of Duisburg Rowing club, a waterski complex and a rope course.

The regatta course is 2250 metres long with a width of between 125 to 135 metres. The general direction of the course is South to North. The course does provide a minimum water depth of 7 meters. Ballooning of the course follows the rules of the "Albano-System". A parallel canal of 30 metres width is provided to the West of the course with links into the main regatta course at 1100 metres and 1800 metres.

The regatta building with 6 boat storage halls, changing rooms, gymnastics hall and toilet facilities is situated on the eastern bank in the finish area. Additionally there are 2 large new boat ports for boat storage.

The Federal and State centre of excellence for canoeing is adjacent to this building. This provides accommodation, meeting room, sanitation, 5 additional boat storage halls, workshop and the office of the regatta course manager.

- XXXIII. Internationale Kanu Regatta 31. Mai - 02. Juni -

Next in row is a pavilion which is used as a service point where drinks and snacks are available. It is also base for the 44 sqm video wall which allows spectators to watch race action and results. The open space between the pavilion and the rescue station with the motor boat marina can be used for additional grandstands. In front of these buildings are extensive pontoons allowing to launch canoes and bring them ashore.

The western bank of the course accommodates the regatta house with the finish tower and the main grandstand. The regatta house also provides office space for regatta organisers. The front of this building is the location for victory ceremonies. The open space next to the regatta house gives sufficient space for a marquee accommodating weight scales for boats. There is also sufficient space for information stalls for VIPs, guests of honour and visitors. The rear of the building with its triangular green, surrounded by a tarmacated track, is the ideal location for a large catering marquee, additional boat storage and boat service, for the TV facility, for a press and media centre and other structures.

#### **Athletes Area Characteristics**

The athletes area is located to the East of the regatta course, comprising changing facilities with 6 boat storage halls, the Federal and State Centre of Excellence with 5 boat storage halls, the 2 new boat ports and the tea pavilion.

The whole complex stretches along the finish area for 150 m to one side of the finish line and 100m to the other. Therefore athletes have unrestricted view of the final stages of every race. This area is secured by fencing and surrounded by high trees. This area offers limited space creating the requirement to store boats outside the dedicated storage facilities. For this purpose marquees fitted with boat racks will be provided on the open spaces surrounding the buildings. Boat storage halls will be fitted with additional furniture and provide suitable seating on the key side to the front of the storage hall covered by canopies.