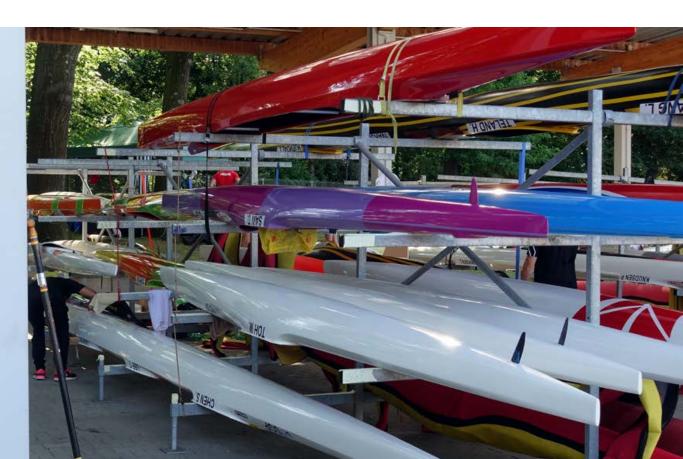

The regatta building with 6 boat storage halls, changing rooms, gymnastics hall and toilet facilities is situated on the eastern bank in the finish area. Additionally there are 2 large new boat ports for boat storage.

#### **Athletes Area Characteristics**

The athletes area is located to the East of the regatta course, comprising changing facilities with 6 boat storage halls, the Federal and State Centre of Excellence with 5 boat storage halls, the 2 new boat ports and the tea pavilion.

The whole complex stretches along the finish area for 150 m to one side of the finish line and 100m to the other. Therefore athletes have unrestricted view of the final stages of every race. This area is secured by fencing and surrounded by high trees. This area offers limited space creating the requirement to store boats outside the dedicated storage facilities. For this purpose marquees fitted with boat racks will be provided on the open spaces surrounding the buildings. Boat storage halls will be fitted with additional furniture and provide suitable seating on the key side to the front of the storage hall covered by canopies.