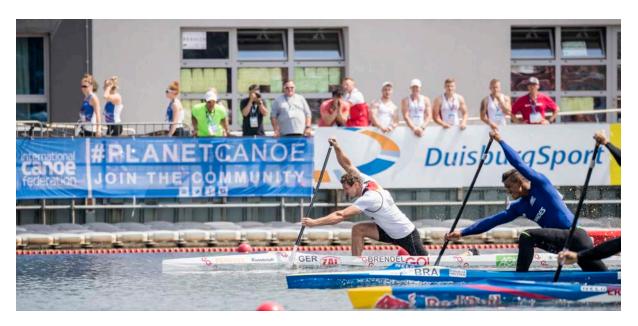

# **2019** ICF Canoe Sprint World Cup

- XXXIII. Internationale Kanu Regatta 31. Mai - 02. Juni -

#### Course

Description of competition venue and sports infrastructure

Regatta course Duisburg is located at the heart of sports park Duisburg, within 3 km from the City Centre, embedded within the Neudorf and Wedau area. Besides the regatta course, the sport park comprises the football stadium "MSV-Arena", an athletics stadium, an indoor pool, the centre of excellence of the West German Football Association, a large provision of accommodation, a cantina, two sports halls, the home of Hockey and Tennis club "Raffelberg" with a number of hockey and tennis courts. It also provides football pitches for two more sports clubs, club houses for 3 swimming clubs with separate pools, club facilities of two canoe clubs, the club house of Duisburg Rowing club, a waterski complex and a rope course.

The regatta course is 2250 metres long with a width of between 125 to 135 metres. The general direction of the course is South to North. The course does provide a minimum water depth of 7 meters. Ballooning of the course follows the rules of the "Albano-System". A parallel canal of 30 metres width is provided to the West of the course with links into the main regatta course at 1100 metres and 1800 metres.