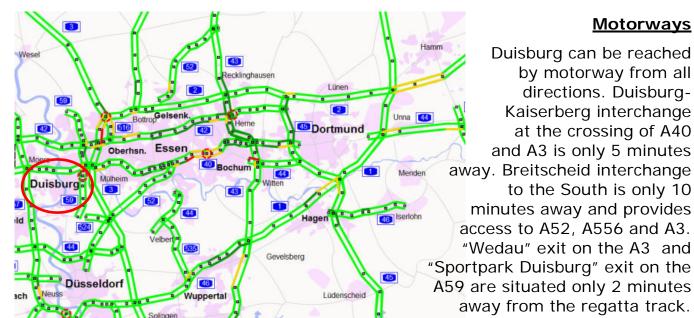

#### **Motorways**

Duisburg can be reached by motorway from all directions. Duisburg-Kaiserberg interchange at the crossing of A40 and A3 is only 5 minutes away. Breitscheid interchange to the South is only 10 minutes away and provides access to A52, A556 and A3. "Wedau" exit on the A3 and "Sportpark Duisburg" exit on the