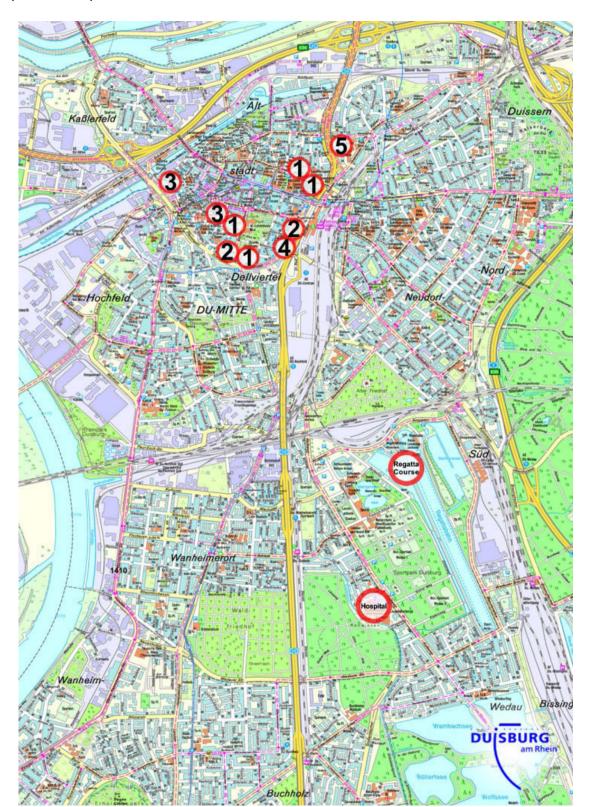

### Map of Ragatta Course Duisburg

Regattabahn Duisburg Regattabahn Duisburg

The municipal hospital of Duisburg is situated to the West of the regatta course in approx. Distance of 2 km. An ambulance and emergency unit is situated during the time of the event. It takes 3 minutes for an ambulance to reach the hospital. The HOC will brief the hospital prior to the World Cup on event times.