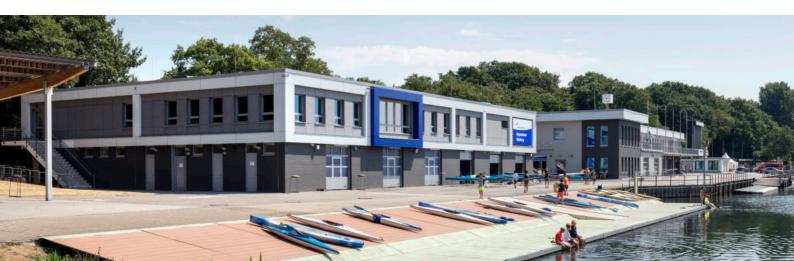

#### Course

Description of competition venue and sports infrastructure

Regatta course Duisburg is located at the heart of sports park Duisburg, within 3 km from the City Centre, embedded within the Neudorf and Wedau area. Besides the regatta course, the sport park comprises the football stadium "MSV-Arena", an athletics stadium, an indoor pool, the centre of excellence of the West German Football Association, a large provision of accommodation, a cantina, two sports halls, the home of Hockey and Tennis club "Raffelberg" with a number of hockey and tennis courts. It also provides football pitches for two more sports clubs, club houses for 3 swimming clubs with separate pools, club facilities of two canoe clubs, the club house of Duisburg Rowing club, a waterski complex and a rope course.

The regatta building with 6 boat storage halls, changing rooms, gymnastics hall and toilet facilities is situated on the eastern bank in the finish area. Additionally there are 2 large new boat ports for boat storage.

The Federal and State centre of excellence for canoeing is adjacent to this building. This provides accommodation, meeting room, sanitation, 5 additional boat storage halls, workshop and the office of the regatta course manager.