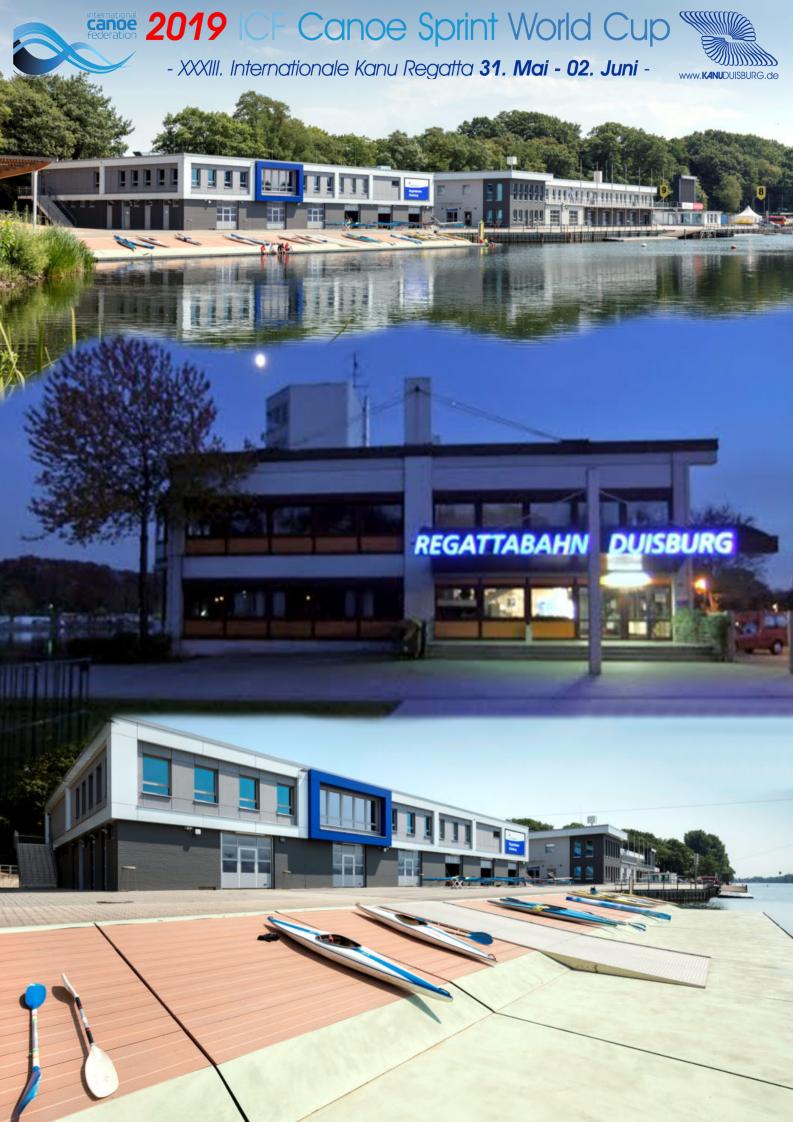

#### Course

Description of competition venue and sports infrastructure

Regatta course Duisburg is located at the heart of sports park Duisburg, within 3 km from the City Centre, embedded within the Neudorf and Wedau area. Besides the regatta course, the sport park comprises the football stadium "MSV-Arena", an athletics stadium, an indoor pool, the centre of excellence of the West German Football Association, a large provision of accommodation, a cantina, two sports halls, the home of Hockey and Tennis club "Raffelberg" with a number of hockey and tennis courts. It also provides football pitches for two more sports clubs, club houses for 3 swimming clubs with separate pools, club facilities of two canoe clubs, the club house of Duisburg Rowing club, a waterski complex and a rope course.

The regatta course is 2250 metres long with a width of between 125 to 135 metres. The general direction of the course is South to North. The course does provide a minimum water depth of 7 meters. Ballooning of the course follows the rules of the "Albano-System". A parallel canal of 30 metres width is provided to the West of the course with links into the main regatta course at 1100 metres and 1800 metres.

The regatta building with 6 boat storage halls, changing rooms, gymnastics hall and toilet facilities is situated on the eastern bank in the finish area. Additionally there are 2 large new boat ports for boat storage.

The Federal and State centre of excellence for canoeing is adjacent to this building. This provides accommodation, meeting room, sanitation, 5 additional boat storage halls, workshop and the office of the regatta course manager.

- XXXIII. Internationale Kanu Regatta 31. Mai - 02. Juni -

Next in row is a pavilion which is used as a service point where drinks and snacks are available. It is also base for the 44 sqm video wall which allows spectators to watch race action and results. The open space between the pavilion and the rescue station with the motor boat marina can be used for additional grandstands. In front of these buildings are extensive pontoons allowing to launch canoes and bring them ashore.

The western bank of the course accommodates the regatta house with the finish tower and the main grandstand. The regatta house also provides office space for regatta organisers. The front of this building is the location for victory ceremonies. The open space next to the regatta house gives sufficient space for a marquee accommodating weight scales for boats. There is also sufficient space for information stalls for VIPs, guests of honour and visitors. The rear of the building with its triangular green, surrounded by a tarmacated track, is the ideal location for a large catering marquee, additional boat storage and boat service, for the TV facility, for a press and media centre and other structures.