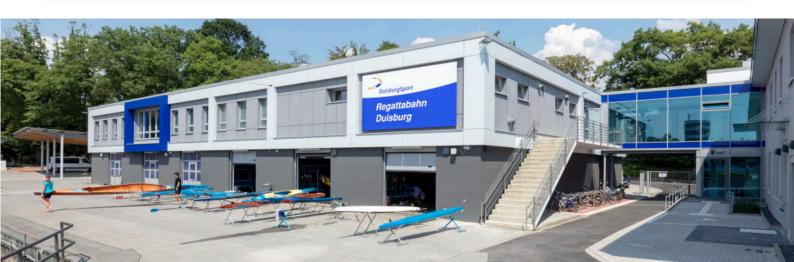

#### Course

Description of competition venue and sports infrastructure

Regatta course Duisburg is located at the heart of sports park Duisburg, within 3 km from the City Centre, embedded within the Neudorf and Wedau area. Besides the regatta course, the sport park comprises the football stadium "MSV-Arena", an athletics stadium, an indoor pool, the centre of excellence of the West German Football Association, a large provision of accommodation, a cantina, two sports halls, the home of Hockey and Tennis club "Raffelberg" with a number of hockey and tennis courts. It also provides football pitches for two more sports clubs, club houses for 3 swimming clubs with separate pools, club facilities of two canoe clubs, the club house of Duisburg Rowing club, a waterski complex and a rope course.

The regatta building with 6 boat storage halls, changing rooms, gymnastics hall and toilet facilities is situated on the eastern bank in the finish area. Additionally there are 2 large new boat ports for boat storage.

The Federal and State centre of excellence for canoeing is adjacent to this building. This provides accommodation, meeting room, sanitation, 5 additional boat storage halls, workshop and the office of the regatta course manager.