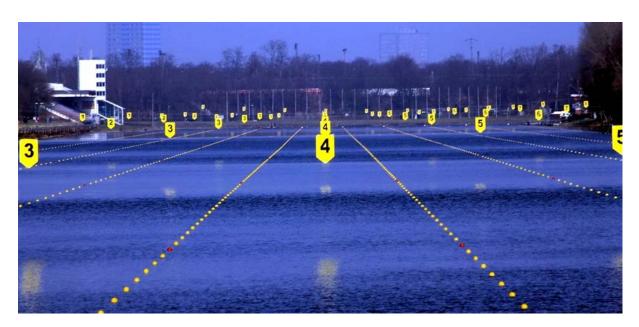

#### Course

Description of competition venue and sports infrastructure

Regatta course Duisburg is located at the heart of sports park Duisburg, within 3 km from the City Centre, embedded within the Neudorf and Wedau area. Besides the regatta course, the sport park comprises the football stadium "MSV-Arena", an athletics stadium, an indoor pool, the centre of excellence of the West German Football Association, a large provision of accommodation, a cantina, two sports halls, the home of Hockey and Tennis club "Raffelberg" with a number of hockey and tennis courts. It also provides football pitches for two more sports clubs, club houses for 3 swimming clubs with separate pools, club facilities of two canoe clubs, the club house of Duisburg Rowing club, a waterski complex and a rope course.

The regatta course is 2250 metres long with a width of between 125 to 135 metres. The general direction of the course is South to North. The course does provide a minimum water depth of 7 meters. Ballooning of the course follows the rules of the "Albano-System". A parallel canal of 30 metres width is provided to the West of the course with links into the main regatta course at 1100 metres and 1800 metres.

### **Technical Dates Regatta Course Duisburg**

Length: 2.250 meters

Width: 125 - 135 meters

Depth: 7 meters at all 9 lanes

Course direction: North - South

Predominant wind direction: West / South-West

Buoying of the course Albano-System