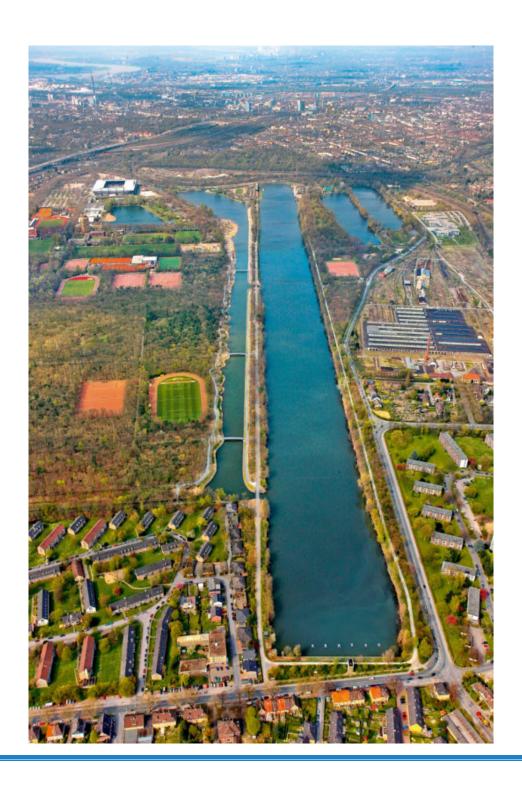

#### Course

Description of competition venue and sports infrastructure

Regatta course Duisburg is located at the heart of sports park Duisburg, within 3 km from the City Centre, embedded within the Neudorf and Wedau area. Besides the regatta course, the sport park comprises the football stadium "MSV-Arena", an athletics stadium, an indoor pool, the centre of excellence of the West German Football Association, a large provision of accommodation, a cantina, two sports halls, the home of Hockey and Tennis club "Raffelberg" with a number of hockey and tennis courts. It also provides football pitches for two more sports clubs, club houses for 3 swimming clubs with separate pools, club facilities of two canoe clubs, the club house of Duisburg Rowing club, a waterski complex and a rope course.

The regatta course is 2250 metres long with a width of between 125 to 135 metres. The general direction of the course is South to North. The course does provide a minimum water depth of 7 meters. Ballooning of the course follows the rules of the "Albano-System". A parallel canal of 30 metres width is provided to the West of the course with links into the main regatta course at 1100 metres and 1800 metres.

The regatta building with 6 boat storage halls, changing rooms, gymnastics hall and toilet facilities is situated on the eastern bank in the finish area. Additionally there are 2 large new boat ports for boat storage.

The Federal and State centre of excellence for canoeing is adjacent to this building. This provides accommodation, meeting room, sanitation, 5 additional boat storage halls, workshop and the office of the regatta course manager.

- XXXIII. Internationale Kanu Regatta 31. Mai - 02. Juni -

Next in row is a pavilion which is used as a service point where drinks and snacks are available. It is also base for the 44 sqm video wall which allows spectators to watch race action and results. The open space between the pavilion and the rescue station with the motor boat marina can be used for additional grandstands. In front of these buildings are extensive pontoons allowing to launch canoes and bring them ashore.

The western bank of the course accommodates the regatta house with the finish tower and the main grandstand. The regatta house also provides office space for regatta organisers. The front of this building is the location for victory ceremonies. The open space next to the regatta house gives sufficient space for a marquee accommodating weight scales for boats. There is also sufficient space for information stalls for VIPs, guests of honour and visitors. The rear of the building with its triangular green, surrounded by a tarmacated track, is the ideal location for a large catering marquee, additional boat storage and boat service, for the TV facility, for a press and media centre and other structures.

The entire regatta course is surrounded by large trees and is therefore protected from winds. The course can be used even in bad weather conditions and offers almost equal chances on all 9 tracks.