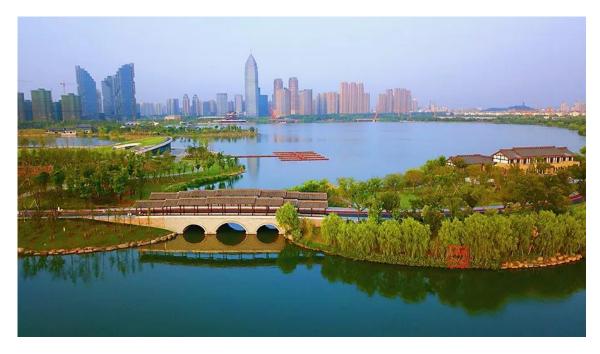

Shaoxing has been long renowned for being the town of canals, bridges, yellow wine and orchids. The venue of the World Championships is located at the Didang Lake. It covers an area of about 2.47 km2, including 1.13 km2 of water. It is located in the downtown of Shaoxing.