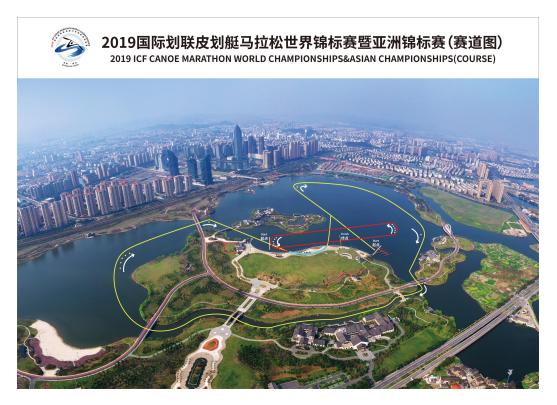

#### Course

Shaoxing has been long renowned for being the town of canals, bridges, yellow wine and orchids. The venue of the World Championships is located at the Didang Lake. It covers an area of about 2.47 km2, including 1.13 km2 of water. It is located in the downtown of Shaoxing.