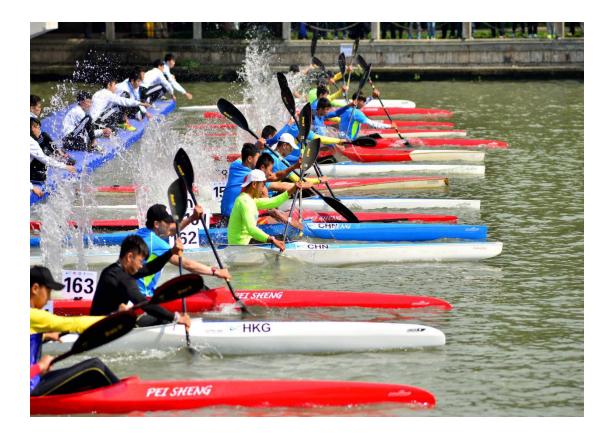

# **III. Competition Concept for Asian Nations**

The first Asian National Federation paddler who finished as first, will be Asian Championship. The ICF rules will be followed for this competition.

The 2019 ACC Canoe Marathon Asian Championships will be held at the same time as the World Championships, and the ranking of the Asian Championships will be calculated separately.

Teams from Asian countries and regions applying for the World Championships will be deemed to have applied for the Asian Championships at the same time.

2019 ACC Canoe Marathon Asian Championships will be held on October 17-20 at the Didang lake