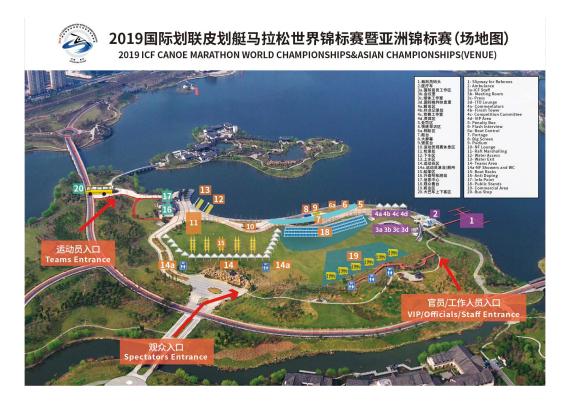

# IV.Competition Venue & Course

Shaoxing has been long renowned for being the town of canals, bridges, yellow wine and orchids. The venue of the World Championships is located at the Didang Lake. It covers an area of about 2.47 km2, including 1.13 km2 of water. It is located in the downtown of Shaoxing.