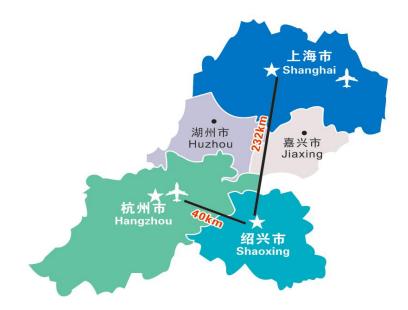

For travel information about Shaoxing, please visit: <u>http://en.shaoxingtour.cn/English/</u> For travel information about Hangzhou, please visit: <u>http://en.gotohz.com/</u>

2.Surroundings

240 km for Shanghai Airport/40 km from Hangzhou Airport

#### -Airports

There are two international airports near Shaoxing:

**Hangzhou Xiaoshan** International Airport (HGH). It is about 30 kilometers away from Shaoxing, by car 45 minutes, (website: <u>http://www.hzairport.com/en/</u>)

**Shanghai Pudong International Airport.** It is about 232 kilometers away from Shaoxing, by car appr. 2 hours 45 minutes. (website: http://www.shanghaiairport.com/index\_en.html)