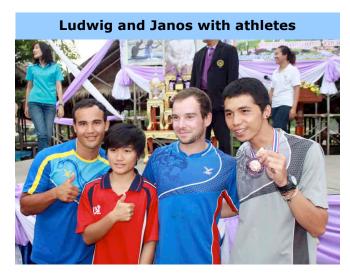

#### 2 – Hermann Ludwig as an athlete world model:

During a SEA training camp, it was the first time, Hermann Ludwig takes part to the training camp as an athlete world model.

His coach, Janos Peterlin, coach of the Thai Olympian Hermann Husslein was here too. He was helping to organize the championship, and coaching athletes during slalom training. Their presence, as model, was more than positive for our athletes.