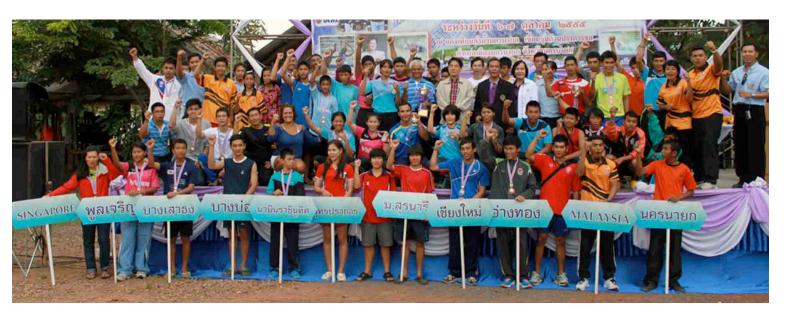

#### 1 - General Description:

- Average-age: 18 years old (between 12 and 30 years old).
- Training camp: 66% boys and 34% girls
- There were 40 participants from 8 different clubs in Thailand and 3 different countries (Thailand, Singapore and Malaysia). All the best CSL paddlers of Thailand were here, Ludwig Husslein too.

|           | girl | boy | total |  |
|-----------|------|-----|-------|--|
| thaï CLS  | 8    | 19  | 26    |  |
| thaï race | 16   | 33  | 49    |  |
| SEA       | 3    | 11  | 14    |  |